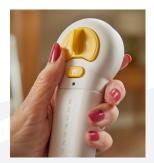

### **Remote Controlled**

Two remote controls are supplied giving convenient operation. The stair lift can be called up the staircase when it's not in used.