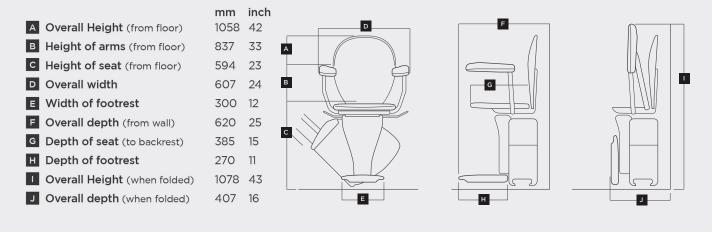

roof components and a cover for protection in almost any climate.

The waterproof cover protects both the seat and carriage, ensuring that your lift is always clean, dry, and ready to use. The included rubber foot mat will provide extra traction to help prevent falls. Lastly, all electronic components and controls have been thoroughly insulated and protected so that your stair lift will continue to operate for many years to come.



The Cardinal Outdoor stair lift is the best solution to access all areas your home if you have:

- front porch steps
- back deck
- garden areas
- Iong driveways
- detached driveways



# **Color Options**

The Cardinal has a variety of vinyl seat covers to choose from to match your style and home.









Original



Blue

Brown

'n

#### **Technical Specs**



#### **Standard Features**

The Cardinal Outdoor stair lift include the following as standard.



#### **Retractable Seatbelt**

Just like a car seatbelt, easy to adjust and use, giving the user the best comfort and safety possible whilst operating the stair lift.



#### **Locking Keys**

Two keys are included for locking the stair lift in an off position for added safety, preventing unwanted operation.



### **Remote Controlled**

Two remote controls are supplied giving convenient operation. The stair lift can be called up the staircase when it's not in used.



# **Smart Display**

Simple, clean and clear digital display for easily understanding the status of the stair lift.



# Comfort and Control

The soft start/stop function is enhanced by the complete comfort of the padded seat,