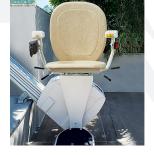

# Cardinal Outdoor Stair Lift

## **Safety Beyond Indoors**

Safety should not be limited to just the inside your home. If you have patio steps, or stairs that are keeping you from enjoying the outdoor spaces of your home, you have come to the right place! Our Cardinal Outdoor Stair Lift bring you affordable accessibility to all of the outdoor spaces you love!

Equipped with all the same great features as most of our indoor stair lifts, the Cardinal Outdoor Stair Lift is designed with weatherproof components and a cover for protection in almost any climate.

The waterproof cover protects both the seat and carriage, ensuring that your lift is always clean, dry, and ready to use. The included rubber foot mat will provide extra traction to help prevent falls. Lastly, all electronic components and controls have been thoroughly insulated and protected so that your stair lift will continue to operate for many years to come.