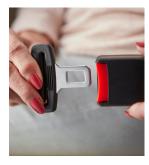

#### **Retractable Seatbelt**

Just like a car seatbelt, easy to adjust and use, giving the user the best comfort and safety possible whilst operating the stair lift.