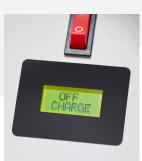

# **Smart Display**

Simple, clean and clear digital display for easily understanding the status of the stair lift.