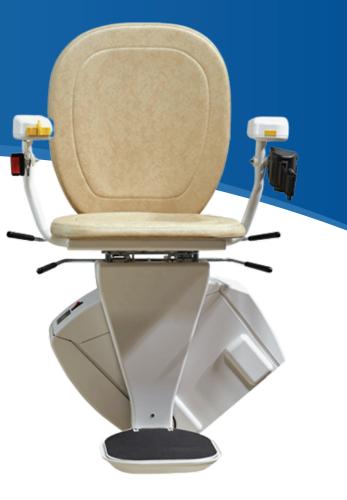

# Cardinal Outdoor Stair Lift

## **Safety Beyond Indoors**

Safety should not be limited to just the inside your home. If you have patio steps, or stairs that are keeping you from enjoying the outdoor spaces of your home, you have come to the right place! Our Cardinal Outdoor Stair Lift bring you affordable accessibility to all of the outdoor spaces you love!

Equipped with all the same great features as most of our indoor stair lifts, the Cardinal Outdoor Stair Lift is designed with weatherproof components and a cover for protection in almost any climate.

The waterproof cover protects both the seat and carriage, ensuring that your lift is always clean, dry, and ready to use. The included rubber foot mat will provide extra traction to help prevent falls. Lastly, all electronic components and controls have been thoroughly insulated and protected so that your stair lift will continue to operate for many years to come.

The Cardinal Outdoor stair lift is the best solution to access all areas your home if you have:

- front porch steps
- back deck
- garden areas
- Iong driveways
- detached driveways