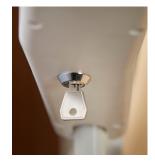

#### **Locking Keys**

Two keys are included for locking the stair lift in an off position for added safety, preventing unwanted operation.