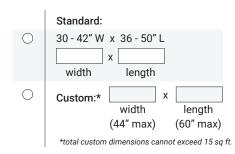

ity, automatic LED cab lighting, automatic emergency cab lowering, automatic functionality, illuminated stainless steel car operating panel with digital position indicator, stainless steel call stations with digital position indicator, two electromechanical door locks, two LED pot lights, stainless steel handrail, 84" tall cab, concealed in-cabinet phone, and a sleek modern cab gate with optional operator.

# 2. Finished Hoistway Dimensions



## 3. Rail Location



# 4. Landings

| ○ 2*                     | ○ 3      | O 4 |  |  |  |  |
|--------------------------|----------|-----|--|--|--|--|
| 5. Hoistway Construction |          |     |  |  |  |  |
| Wood                     | ○ Concre | ete |  |  |  |  |
| 6. Voltage               |          |     |  |  |  |  |

#### 7. CAB Dimension



# 8. CAB Configuration

| $\circ$    | Front Opening*         |  |  |
|------------|------------------------|--|--|
| $\bigcirc$ | Pass Through (2 gates) |  |  |
| $\circ$    | 90° Opening (2 gates)  |  |  |

### 9. CAB Finishes



## 10. Gate Finishes



\*standard

# VICTORIAN ELEVATOR

## **ORDER FORM**

#### **IMPORTANT**

**OVERHEAD:** Minimum overhead requirement in residential builds is 106 inches.

PIT DEPTH: Minimum depth requirement in residential builds is 10 inches.



#### 11. CAB Doors

Manual 4 Panel Gate (select finish on the previous page)

# 12. Landing Doors

Locks Only - Door by Others36" Wooden Door Jambs

# 13. Landing Door Swings

| STOP 4 | ○ Right Hand ○ Left Hand ○ None |
|--------|---------------------------------|
| STOP 3 | ○ Right Hand ○ Left Hand ○ None |
|