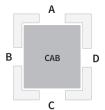

# 14. Landing Door Location

| RAIL<br>LOCATION | ○ A | ○ B | ○ C          | O D          |        |
|------------------|-----|-----|--------------|--------------|--------|
| STOP 4           | ○ A | ○ B | ○ C          | $\bigcirc$ D | ○ None |
| STOP 3           | ○ A | ○В  | ○ C          | $\bigcirc$ D | O None |
| STOP 2           | ○ A | ○ B | $\bigcirc$ C | $\bigcirc$ D | ○ None |
| STOP 1           | ○ A | ОВ  | ○ C          | O D          |        |