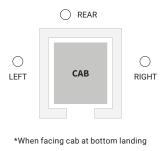

# 8. CAB Configuration

| $\circ$    | Front Opening*         |  |  |
|------------|------------------------|--|--|
| $\bigcirc$ | Pass Through (2 gates) |  |  |
| $\circ$    | 90° Opening (2 gates)  |  |  |