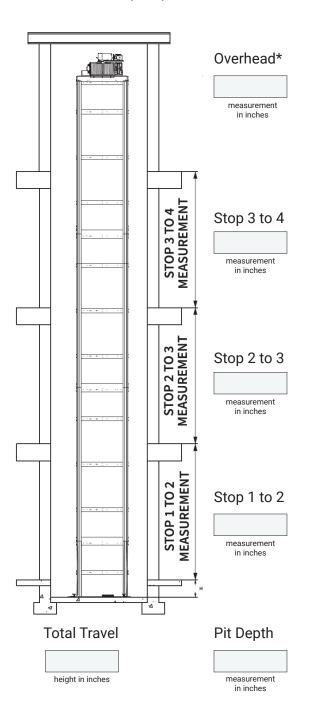

# 2. Finished Hoistway Dimensions

#### **IMPORTANT**

**OVERHEAD:** Minimum overhead requirement in residential builds is 106 inches.

PIT DEPTH: Minimum depth requirement in residential builds is 10 inches.