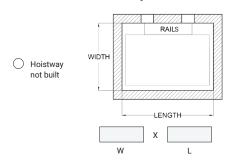

| Job Name          |
| Phone                    | Location          |
| Email                    | Notes             |
|                          |                   |
|                          |                   |
|                          |                   |

#### **Standard Features**

3 HP Winding Drum Drive System for two stops. 950lbs capacity, automatic LED cab lighting, automatic emergency cab lowering, automatic functionality, illuminated stainless steel car operating panel with digital position indicator, stainless steel call stations with digital position indicator, two electromechanical door locks, two LED pot lights, stainless steel handrail, 84" tall cab, concealed in-cabinet phone, and a sleek modern cab gate with optional operator.

# 2. Finished Hoistway Dimensions



## 3. Rail Location



# 4. Landings

| ○ 2*                     | ○ 3      | O 4 |  |  |  |  |
|--------------------------|----------|-----|--|--|--|--|
| 5. Hoistway Construction |          |     |  |  |  |  |
| Wood                     | ○ Concre | ete |  |  |  |  |
| 6. Voltage               |          |     |  |  |  |  |

#### 7. CAB Dimension



# 8. CAB Configuration

| $\circ$    | Front Opening*         |  |  |
|------------|------------------------|--|--|
| $\bigcirc$ | Pass Through (2 gates) |  |  |
| $\circ$    | 90° Opening (2 gates)  |  |  |

### 9. CAB Finishes



## 10. Gate Finishes



\*standard

# VICTORIAN ELEVATOR

## **ORDER FORM**

#### **IMPORTANT**

**OVERHEAD:** Minimum overhead requirement in residential builds is 106 inches.

PIT DEPTH: Minimum depth requireme