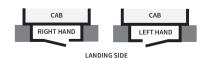

# 13. Landing Door Swings

| STOP 4 | ○ Right Hand ○ Left Hand ○ None |
|--------|---------------------------------|
| STOP 3 | ○ Right Hand ○ Left Hand ○ None |
| STOP 2 | Right Hand    Left Hand         |
| STOP 1 | ○ Right Hand ○ Left Hand        |