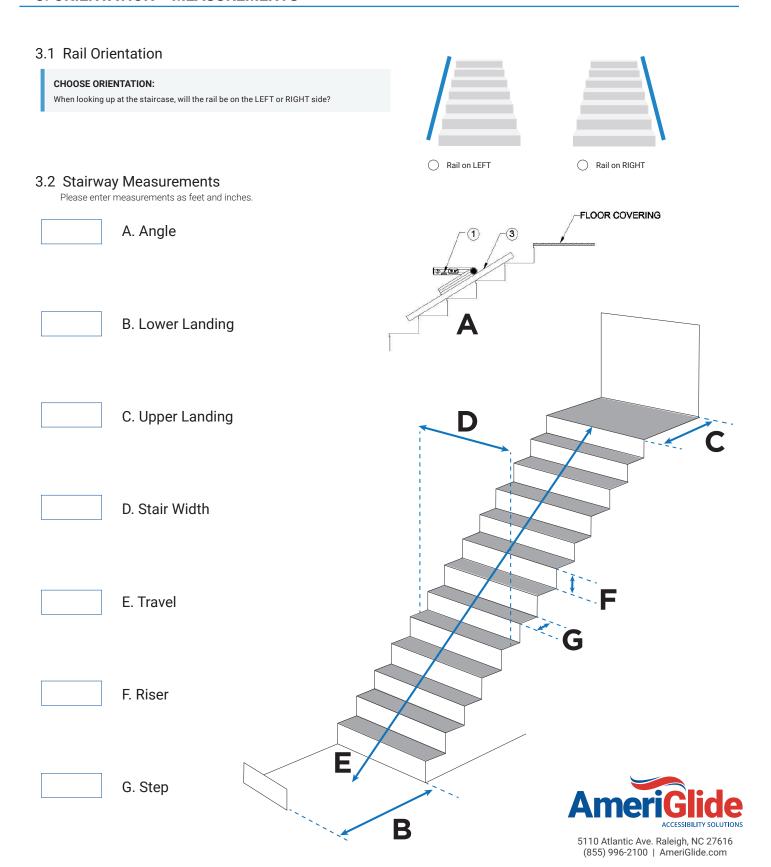

| 30" x 44"                                                                                            | O FOLDING SEAT                                                       |  |  |  |
| CUSTOM                                                                                               | OPTIONAL CUSTOM COLOR                                                |  |  |  |
|                                                                                                      | FACTORY TECHNICIAN (2 DAYS INSTALLATION)                             |  |  |  |
| CUSTOM DIMENSIONS IN INCHES:  29° to 22° WINTU 2 20° to 42° LEMBTU  X                                |                                                                      |  |  |  |

# 2.3 Platform Angle



## 3. ORIENTATION + MEASUREMENTS



# 3. ORIENTATION + MEASUREMENTS CONTINUED

#### 3.3 Bulkhead Measurements

Please enter measurements as feet and inches.