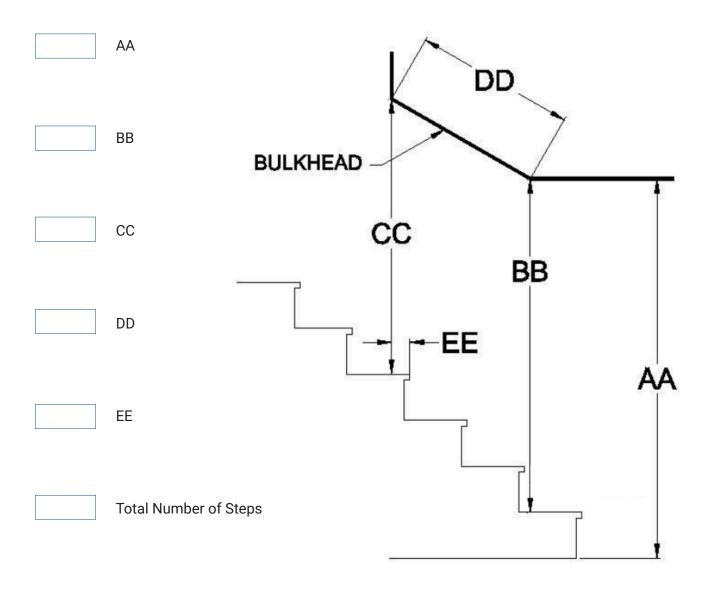

# 3. ORIENTATION + MEASUREMENTS CONTINUED

#### 3.3 Bulkhead Measurements

Please enter measurements as feet and inches.