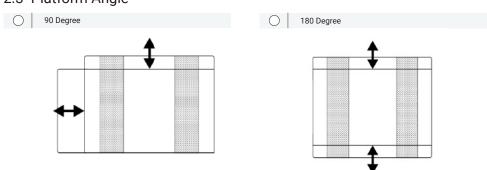

|  |  |  |
| 30" x 44"                                                                                            | O FOLDING SEAT                                                       |  |  |  |
| CUSTOM                                                                                               | OPTIONAL CUSTOM COLOR                                                |  |  |  |
|                                                                                                      | FACTORY TECHNICIAN (2 DAYS INSTALLATION)                             |  |  |  |
| CUSTOM DIMENSIONS IN INCHES:  29° to 22° WINTU 2 20° to 42° LEMBTU  X                                |                                                                      |  |  |  |

# 2.3 Platform Angle



## 3. ORIENTATION + MEASUREMENTS



# 3. ORIENTATION + MEASUREMENTS CONTINUED

#### 3.3 Bulkhead Measurements

Please enter measurements as feet and inches.